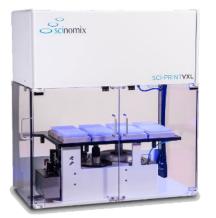

# SCI-PRINT VXL SERVICE PLANS For this instrument, we offer three service plans.