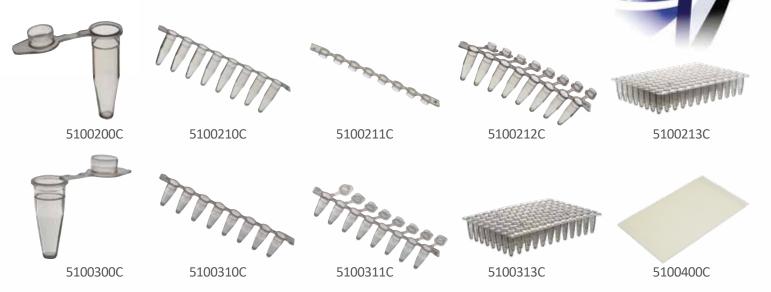

## For standard PCR / qPCR thermocyclers that require regular profile 0.2mL tubes

| Cat. No. | Description                                                                        |
|----------|------------------------------------------------------------------------------------|
| 5100200C | ExpellPlus PCR tubes 0.2mL, low-binding, bag, 20x1000 pcs.                         |
| 5100201C | Expell PCR tubes 0.2mL, bag, 20x1000 pcs.                                          |
| 5100210C | Expell PCR strips of 8 tubes 0.2mL, bag, 20x120 pcs.                               |
| 5100211C | Expell PCR strips of 8 caps (flat), for 0.1mL and 0.2mL tubes, bag, 30x120pcs.     |
| 5100212C | Expell PCR strips of 8 tubes w/ single attached caps 0.2mL, 8x120 pcs.             |
| 5100213C | Expell PCR plate of 96 x 0.2mL, 8x 25 pcs., non-skirted                            |
| 5100214C | Expell PCR plate of 96 x 0.2mL, 8x 25 pcs., frosted, sub-skirted (for ABI cyclers) |
| 5100216C | Expell PCR plate of 96 x 0.1/0.2mL, 8x 25 pcs., clear, fully skirted               |
| 5100450C | Expell PCR Shell frame grid 96 x 0.2mL for ABI cycler, 8x24 pcs.                   |
| 5100451C | Rigid shell frame grid 96 x 0.2mL for ABI cycler, 1 pc                             |
|          |                                                                                    |

## For fast PCR / qPCR thermocyclers that require low profile 0.1mL tubes

| Cat. No. | Description                                                                                               |
|----------|-----------------------------------------------------------------------------------------------------------|
| 5100300C | Expell PCR tubes 0.1mL, bag, 20x1000 pcs.                                                                 |
| 5100310C | Expell PCR strips of 8 tubes 0.1mL, bag, 15x120 pcs.                                                      |
| 5100311C | Expell PCR strips of 8 tubes w/ single attached caps 0.1mL, 8x120 pcs.                                    |
| 5100313C | Expell PCR plate of 96 x 0.1mL, 8x 25 pcs., non-skirted                                                   |
| 5100314C | Expell PCR plate of 96 x 0.1mL, 8x 25 pcs. white semi-skirted (for Roche LightCycler 480 and COBAS Z 480) |
| 5100315C | Expell PCR plate of 96 x 0.1mL, 8x 25 pcs., frosted, sub-skirted (for ABI fast cyclers)                   |
| 5100400C | Expell PCR Optical Disposable Adhesive, bag of 100 pcs.                                                   |